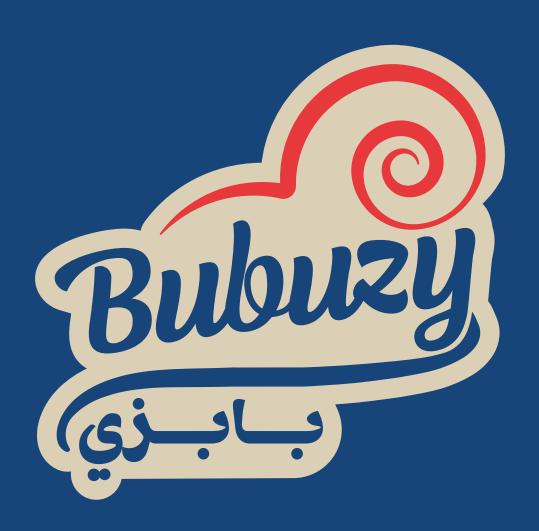

## PRIMARY LOGO

Our logo is designed to resemble a spreadable sauce. The fluid, organic shape not only captures the idea of our products but also reflects our company's establishment. This unique design element adds a playful and eye-catching aspect to our brand, inviting customers to experience the richness and versatility of what we offer.

# SECONDARY LOGO

Our logo is designed to resemble a spreadable sauce. The fluid, organic shape not only captures the idea of our products but also reflects our company's establishment. This unique design element adds a playful and eye-catching aspect to our brand, inviting customers to experience the richness and versatility of what we offer.