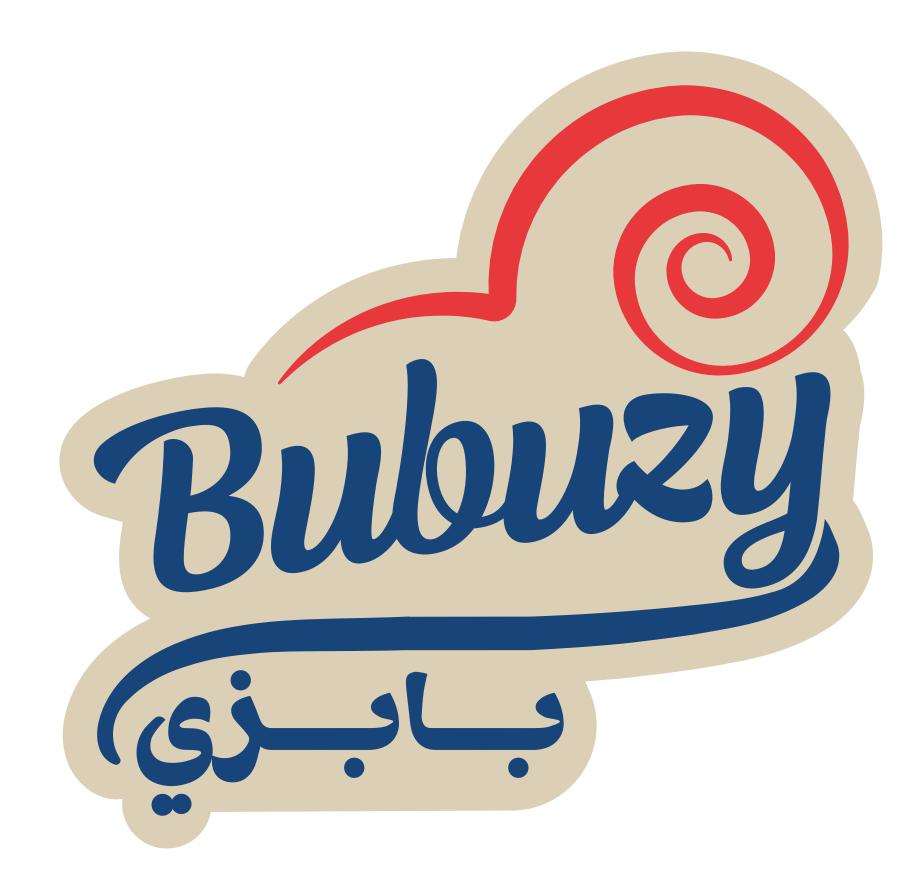

## PRIMARY LOGO

Our logo is designed to resemble a spreadable sauce. The fluid, organic shape not only captures the idea of our products but also reflects our company's establishment. This unique design element adds a playful and eye-catching aspect to our brand, inviting customers to experience the richness and versatility of what we offer.