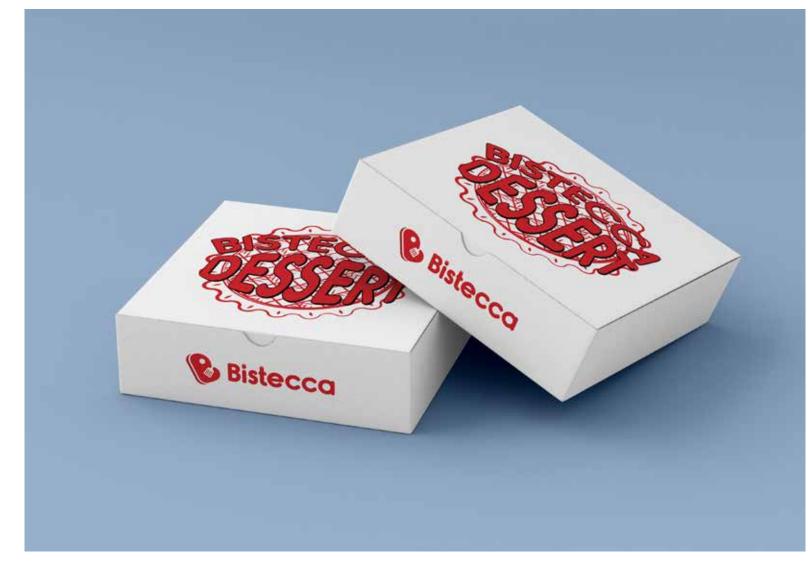

# PACKAGING DESIGN :

Craft Bag

Back

Fries Box

Beef Burger

Chicken Burger

Sandwiches

Disteccu Mat He Med